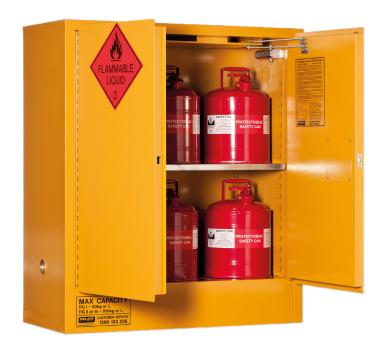

This cabinet is suitable for the storage of flammable or combustible liquids as classified by the United Nations criteria and the ADG Code for Dangerous Goods. For example: petrol, diesel, paints, solvents, thinners, kerosene, turpentine, white spirits, alcohol and ethanol etc. They are also suitable for the storage of aerosols where additional fire protection is required.

## **FEATURES & BENEFITS:**

- Constructed of double walled 1.2mm thick galvanised steel.
- 2 x sequential self closing doors fitted with speed adjustable hydraulic closures.
- 2 x 1.6mm thick, perforated, galvanised steel shelves.
- Continual stainless steel piano type door hinge.
- Overlapping door edging to prevent ingress of heat.
- Adjustable shelf heights at 45mm increments.
- 2 x 50mm vent bungs with steel caps.
- Each vent incorporates steel flash arrester.
- 3 point self latching door mechanism.
- Recessed handle with keyed alike lock with 2 keys.
- External static earth connection and 1 x earthing wire.
- Solvent resistant yellow baked powder coated finish.
- 150mm deep liquid tight sump.
- Palletised and packaged with strong cardboard for protection during transportation and storage.
- Flammable Liquid diamond and other decals applied.
- Optional additional shelves available.

CLEARANCE LOCATIONS.

| VOLUME CAPACITY | PER SHELF | TOTAL |  |
|-----------------|-----------|-------|--|
| 2L Winchester   | 14        | 28    |  |
| 4L Winchester   | 12        | 24    |  |
| 4L Paint Can    | 10        | 20    |  |
| 20L Round Can   | 3         | 6     |  |
|                 |           |       |  |