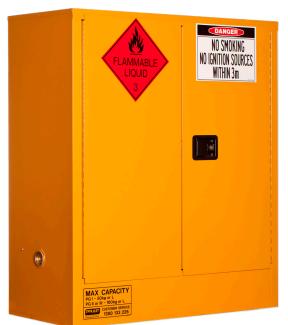

## PRATT FLAMMABLE LIQUID STORAGE CABINET: 160L - 2 DOORS - 2 SHELVES

PRATT INDOOR FLAMMABLE LIQUID STORAGE **CABINETS COMPLY WITH THE AUSTRALIAN STANDARD** AS 1940 "THE STORAGE & HANDLING OF FLAMMABLE & COMBUSTIBLE LIQUIDS".

## **FEATURES & BENEFITS:**

- Constructed of double walled 1.2mm thick galvanised steel.
- 2 x sequential self closing doors fitted with speed adjustable hydraulic closures.
- 2 x 1.6mm thick, perforated, galvanised steel shelves.
- Continual stainless steel piano type door hinge.
- Overlapping door edging to prevent ingress of heat.
- Adjustable shelf heights at 45mm increments.
- 2 x 50mm vent bungs with steel caps.
- Each vent incorporates steel flash arrester.
- 3 point self latching door mechanism.
- Recessed handle with keyed alike lock with 2 keys.
- External static earth connection and 1 x earthing wire.
- Solvent resistant yellow baked powder coated finish.
- 150mm deep liquid tight sump.
- Palletised and packaged with strong cardboard for protection during transportation and storage.
- Flammable Liquid diamond and other decals applied.
- Optional additional shelves available.

- WEIGHT: 141kg 160L - CAPACITY: - DOORS:

2 (Inc. Base Level) - SHELVES:

5545-29S - EXTRA SHELF:

| EXTERNAL (MM) |       |       | INTERNAL (MM) |       |       |
|---------------|-------|-------|---------------|-------|-------|
| HEIGHT        | WIDTH | DEPTH | HEIGHT        | WIDTH | DEPTH |
| 1295          | 1115  | 500   | 1015          | 1020  | 415   |